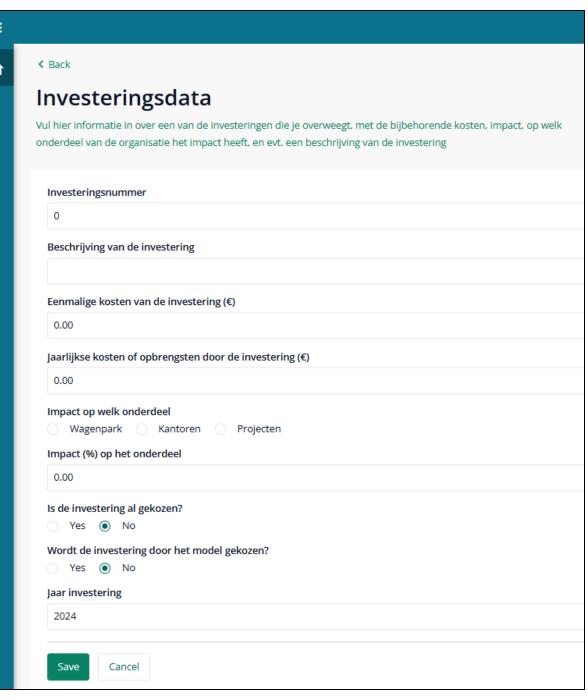

## RESULTS OF THE OPTIMIZATION MODEL

# RESULTS OF THE OPTIMIZATION MODEL

### Investeringsplan om de CO₂ doelen te halen!

Hieronder de benodigde investeringen met het jaar van investering

| In | vesterings<br>nummer | Beschrijving | Kosten   | Impact op<br>onderdeel | Impact | Al gekozen | Gekozen<br>investering | Jaar<br>investering |
|----|----------------------|--------------|----------|------------------------|--------|------------|------------------------|---------------------|
|    | 3                    | Benzine le   | 30000.00 | Wagenpark              | 40.00  | Yes        | Yes                    | 2024                |
|    | 6                    | Warmptep     | 1000.00  | Kantoren               | 15.00  | No         | Yes                    | 2029                |